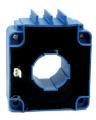

## WKO-2C

Active current transformers

WKO-2C Basic model with Molex plug

WKO-2C-F Basic model with Molex plug and mounting feet frontal

WKO-2C-FG Basic model with Molex plug and mounting feet frontal, fitted on the left