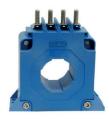

## WKO-2C

Active current transformers

## WKO-2C

Active current transformers

WKO-2C Basic model with Molex plug

WKO-2C-F Basic model with Molex plug and mounting feet frontal

WKO-2C-FG Basic model with Molex plug and mounting feet frontal, fitted on the left