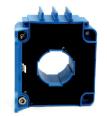

## WKO-2C

Active current transformers

WKO-2C Basic model with Molex plug

WKO-2C-F Basic model with Molex plug and mounting feet frontal

WKO-2C-FG Basic model with Molex plug and mounting feet frontal, fitted on the left