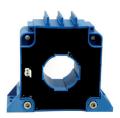

## WKO-2C

Active current transformers

WKO-2C Basic model with Molex plug

WKO-2C-F Basic model with Molex plug and mounting feet frontal

WKO-2C-FG Basic model with Molex plug and mounting feet frontal, fitted on the left