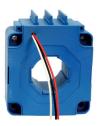

WKO-2C-A-K Model with front cover and litz wires

WKO-2C-A-K-F Model with front cover, litz wire and mounting feet frontal

WKO-2C-A-K-L Model with front cover, litz wire and mounting feet lateral

WKO-2C-A-K-FG Model with front cover, litz wire and mounting feet frontal fitted on the left