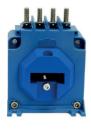

## WKO-2C

Active current transformers

## WKO-2C

Active current transformers

WKO-2C Basic model with Molex plug

WKO-2C-F Basic model with Molex plug and mounting feet frontal

WKO-2C-FG Basic model with Molex plug and mounting feet frontal, fitted on the left