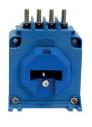

## WKO-2C

Active current transformers

WKO-2C Basic model with Molex plug

WKO-2C-F Basic model with Molex plug and mounting feet frontal

WKO-2C-FG Basic model with Molex plug and mounting feet frontal, fitted on the left

WKO-2C-L Basic model with Molex plug and mounting feet lateral

WKO-2C-A Basic model with front cover

WKO-2C-A-F Basic model with front cover and mounting feet frontal

WKO-2C-A-L Basic model with front cover and mounting feet lateral