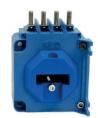

WKO-2C-L Basic model with Molex plug and mounting feet lateral

WKO-2C-A Basic model with front cover

WKO-2C-A-F Basic model with front cover and mounting feet frontal

WKO-2C-A-L Basic model with front cover and mounting feet lateral

WKO-2C-A-K Model with front cover and litz wires

WKO-2C-A-K-F Model with front cover, litz wire and mounting feet frontal

WKO-2C-A-K-L Model with front cover, litz wire and mounting feet lateral

WKO-2C-A-K-FG Model with front cover, litz wire and mounting feet frontal fitted on the left