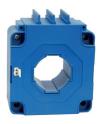

## WKO-2C

Active current transformers

WKO-2C Basic model with Molex plug

WKO-2C-F Basic model with Molex plug and mounting feet frontal

WKO-2C-FG Basic model with Molex plug and mounting feet frontal, fitted on the left