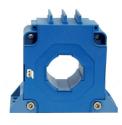

WKO-2C-L Basic model with Molex plug and mounting feet lateral

WKO-2C-A Basic model with front cover

WKO-2C-A-F Basic model with front cover and mounting feet frontal

WKO-2C-A-L Basic model with front cover and mounting feet lateral