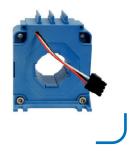

## WKO-2C

Active current transformers

WKO-2C Basic model with Molex plug

WKO-2C-F Basic model with Molex plug and mounting feet frontal

WKO-2C-FG Basic model with Molex plug and mounting feet frontal, fitted on the left