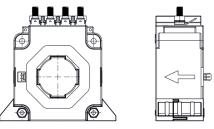

WKO-2C-A-K Model with front cover and litz wires

WKO-2C-A-K-F Model with front cover, litz wire and mounting feet frontal

WKO-2C-A-K-L Model with front cover, litz wire and mounting feet lateral

WKO-2C-A-K-FG Model with front cover, litz wire and mounting feet frontal fitted on the left

WKO-2C-A-S-F Model with front cover and litz wire with plug, with mounting feet frontal

WKO-2C-B **Basic model with Faston** plugs and bolts and front cover

WKO-2C-B-F **Basic model with Faston** plugs, front cover and mounting feet frontal