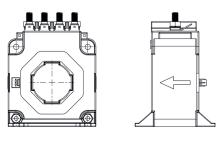

## WKO-2C

Active current transformers

WKO-2C Basic model with Molex plug

WKO-2C-F Basic model with Molex plug and mounting feet frontal

WKO-2C-FG Basic model with Molex plug and mounting feet frontal, fitted on the left

WKO-2C-L Basic model with Molex plug and mounting feet lateral

WKO-2C-A Basic model with front cover

WKO-2C-A-F Basic model with front cover and mounting feet frontal

WKO-2C-A-L Basic model with front cover and mounting feet lateral