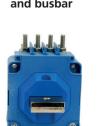

WKO-2C-B-M-FR **Basic model with Faston** plugs, front cover and mounting kit for busbar and mounting feet frontal, fitted on the right

WKO-2C-B-M-L Basic model with Faston plugs, front cover and mounting kit for busbar and mounting feet lateral

WKO-2C-B-M-F-C **Basic model with Faston** plugs, front cover and mounting kit for busbar and mounting feet frontal and busbar