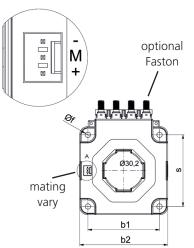

| WKO-2C      |      |      |      |      |      |      |           |      |      |
|-------------|------|------|------|------|------|------|-----------|------|------|
| Туре        | b1   | b2   | t    | s    | h    | DØ   | D1/D2     | Øf   | Øe   |
|             | [mm]      | [mm] | [mm] |
| WKO-2C-300  | 57   | 70   | 38   | 57   | 70   | 30,2 | 10,4/30,4 | 4,3  | 4,3  |
| WKO-2C-500  | 57   | 70   | 38   | 57   | 70   | 30,2 | 10,4/30,4 | 4,3  | 4,3  |
| WKO-2C-1000 | 78   | 94   | 42   | 78   | 94   | 38,5 | 13,5/40,5 | 5,3  | 5,3  |
| WKO-2C-2000 | 102  | 135  | 52   | 102  | 135  | 57,5 | 20,5/60,5 | 6,5  | 6,5  |

A (5:1)

Frontal attachment

Lateral attachment