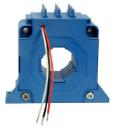

WKO-2C-A-K Model with front cover and litz wires

WKO-2C-A-K-F Model with front cover, litz wire and mounting feet frontal

WKO-2C-A-K-L Model with front cover, litz wire and mounting feet lateral

WKO-2C-A-K-FG Model with front cover, litz wire and mounting feet frontal fitted on the left