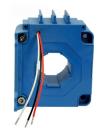

WKO-2C-A-K Model with front cover and litz wires

WKO-2C-A-K-F Model with front cover, litz wire and mounting feet frontal

WKO-2C-A-K-L Model with front cover, litz wire and mounting feet lateral

WKO-2C-A-K-FG Model with front cover, litz wire and mounting feet frontal fitted on the left