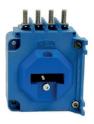

WKO-2C-A-K Model with front cover and litz wires

WKO-2C-A-K-F Model with front cover, litz wire and mounting feet frontal

WKO-2C-A-K-L Model with front cover, litz wire and mounting feet lateral

WKO-2C-A-K-FG Model with front cover, litz wire and mounting feet frontal fitted on the left

WKO-2C-A-S-F Model with front cover and litz wire with plug, with mounting feet frontal

WKO-2C-B **Basic model with Faston** plugs and bolts and front cover

WKO-2C-B-F **Basic model with Faston** plugs, front cover and mounting feet frontal