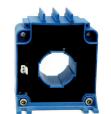

## WKO-2C

Active current transformers

WKO-2C Basic model with Molex plug

WKO-2C-F Basic model with Molex plug and mounting feet frontal

WKO-2C-FG Basic model with Molex plug and mounting feet frontal, fitted on the left