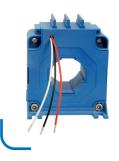

WKO-2C-A-K Model with front cover and litz wires

WKO-2C-A-K-F Model with front cover, litz wire and mounting feet frontal

WKO-2C-A-K-L Model with front cover, litz wire and mounting feet lateral

WKO-2C-A-K-FG Model with front cover, litz wire and mounting feet frontal fitted on the left