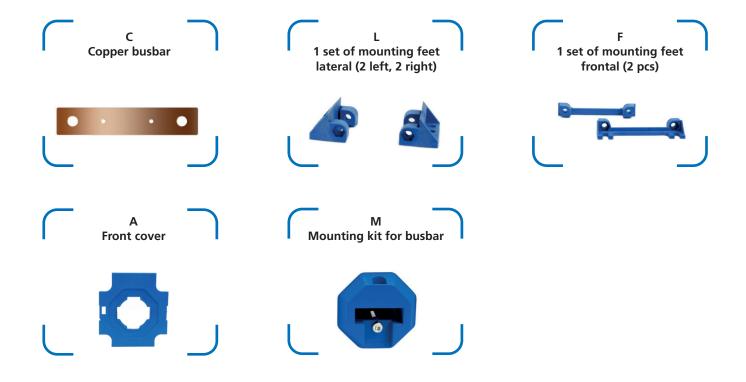

frontal

WKO-2C-B-L **Basic model with Faston** plugs, front cover and mounting feet lateral



WKO-2C-B-M Basic model with faston plugs, pins and front cover as well as mounting attachment for conductor rail



WKO-2C-B-M-F Basic model with faston plugs, bolts, front cover and mounting attachment for conductor rail and mounting feet frontal



WKO-2C-B-M-FR **Basic model with Faston** plugs, front cover and mounting kit for busbar and mounting feet frontal, fitted on the right



WKO-2C-B-M-L Basic model with Faston plugs, front cover and mounting kit for busbar and mounting feet lateral



WKO-2C-B-M-F-C **Basic model with Faston** plugs, front cover and mounting kit for busbar and mounting feet frontal and busbar





## Fastenings optionally available for mounting to the basic model