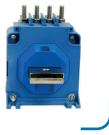

WKO-2C-L Basic model with Molex plug and mounting feet lateral

WKO-2C-A Basic model with front cover

WKO-2C-A-F Basic model with front cover and mounting feet frontal

WKO-2C-A-L Basic model with front cover and mounting feet lateral

WKO-2C-A-K Model with front cover and litz wires

WKO-2C-A-K-F Model with front cover, litz wire and mounting feet frontal

WKO-2C-A-K-L Model with front cover, litz wire and mounting feet lateral

WKO-2C-A-K-FG Model with front cover, litz wire and mounting feet frontal fitted on the left