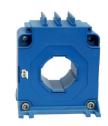

## WKO-2C

Active current transformers

WKO-2C Basic model with Molex plug

WKO-2C-F Basic model with Molex plug and mounting feet frontal

WKO-2C-FG Basic model with Molex plug and mounting feet frontal, fitted on the left

WKO-2C-L Basic model with Molex plug and mounting feet lateral

WKO-2C-A Basic model with front cover

WKO-2C-A-F Basic model with front cover and mounting feet frontal

WKO-2C-A-L Basic model with front cover and mounting feet lateral