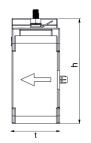

| WKO-2C      |      |      |      |      |      |      |           |      |      |
|-------------|------|------|------|------|------|------|-----------|------|------|
| Туре        | b1   | b2   | t    | s    | h    | DØ   | D1/D2     | Øf   | Øe   |
|             | [mm]      | [mm] | [mm] |
| WKO-2C-300  | 57   | 70   | 38   | 57   | 70   | 30,2 | 10,4/30,4 | 4,3  | 4,3  |
| WKO-2C-500  | 57   | 70   | 38   | 57   | 70   | 30,2 | 10,4/30,4 | 4,3  | 4,3  |
| WKO-2C-1000 | 78   | 94   | 42   | 78   | 94   | 38,5 | 13,5/40,5 | 5,3  | 5,3  |
| WKO-2C-2000 | 102  | 135  | 52   | 102  | 135  | 57,5 | 20,5/60,5 | 6,5  | 6,5  |

A (5:1)

Frontal attachment

Lateral attachment